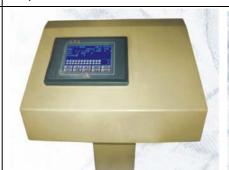

### Easy Control Touch Screen Panel:

 Patented Shedding design, the lifting Blade is moving vertically instead of Arc track to enhance stable of Shedding.