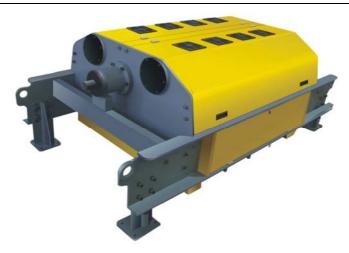

### TJQ6000 ELECTRICAL JACQUARD HEAD

Model: TJQ-6000

**TJQ6000** is developed by Zhejiang University, FieldBus® Technology is the key of Control Software and automatic control system. Connected with a USB socket achieved an un-limitation store of Pattern. The control system are based on network technology and formed an entire digital communication between production and pattern design.

# Patented Shedding design, the lifting Blade is moving vertically instead of Arc track to enhance stable of Shedding.

- High Speed ARM Process Unit, all circuited are Cooperated in this Process unit to eliminate the affection of external moulde
- Based on uClinux® Operation system, Internet monitoring to all machines
- Stable Closed Hook Lifting device