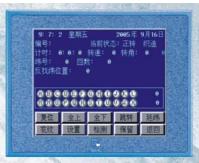

### Easy Control Touch Screen Panel:

 Patented Shedding design, the lifting Blade is moving vertically instead of Arc track to enhance stable of Shedding.